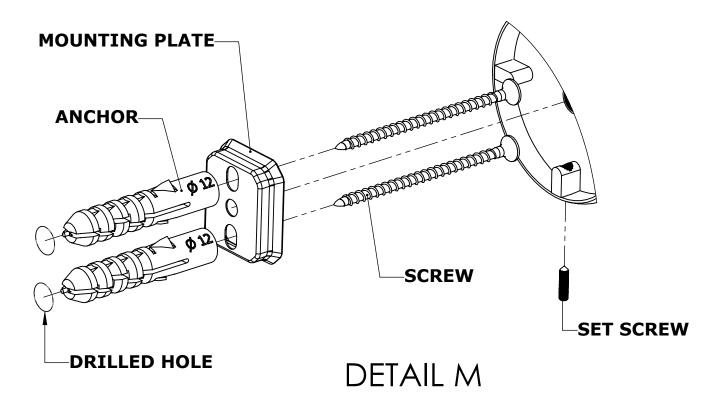

## P1000-1-22-GAL

**Step 1:** Drill holes in Wall for screw anchors and attach Mounting Plate to Wall

Determine your desired location for installation and make a mark for the location of the mounting plate. Remove mounting plate from backplate by loosening set screw in backplate as pictured below. Place center hole of mounting plate over mark made above. Make 2 marks where mounting screws will be placed as shown below. Drill hole at each of the marks. (You may substitute other style mounting anchors or screws if desired). Place anchors into the holes made. Place mounting plate over holes and secure to mounting surface using screws as shown below.