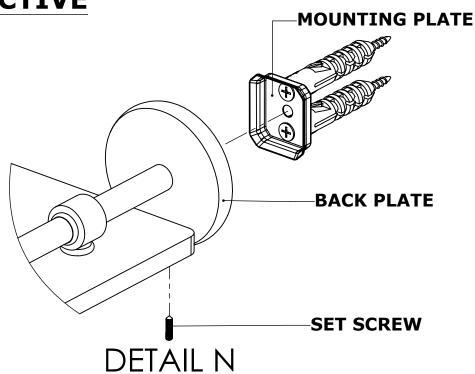

## **INSTALLATION INSTRUCTIONS**

Step 2: Attach Bracket to Mounting Plate.

Place bracket on mounting plate and secure by tightening set screw as shown below.

PERSPECTIVE