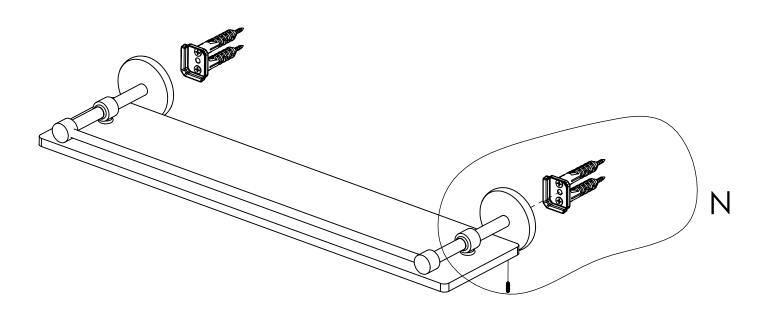

## **INSTALLATION INSTRUCTIONS**

Step 2: Attach Bracket to Mounting Plate.

Place bracket on mounting plate and secure by tightening set screw as shown below.

PERSPECTIVE