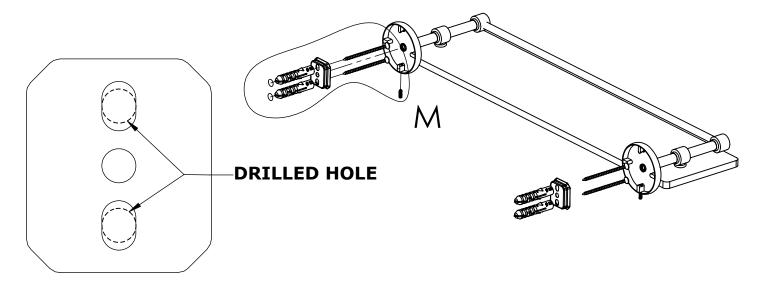

## P1000-1-22-GAL

**Step 1:** Drill holes in Wall for screw anchors and attach Mounting Plate to Wall

Determine your desired location for installation and make a mark for the location of the mounting plate. Remove mounting plate from backplate by loosening set screw in backplate as pictured below. Place center hole of mounting plate over mark made above. Make 2 marks where mounting screws will be placed as shown below. Drill hole at each of the marks. (You may substitute other style mounting anchors or screws if desired). Place anchors into the holes made. Place mounting plate over holes and secure to mounting surface using screws as shown below.